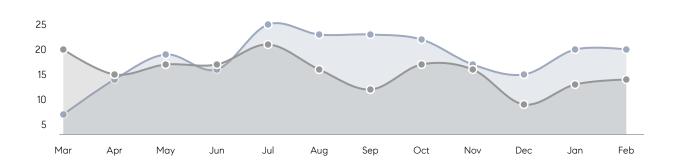

| 103%      | 93%       |          |
|                | AVERAGE SOLD PRICE | \$911,800 | \$560,000 | 63%      |
|                | # OF CONTRACTS     | 5         | 5         | 0%       |
|                | NEW LISTINGS       | 5         | 9         | -44%     |
| Condo/Co-op/TH | AVERAGE DOM        | -         | -         | -        |
|                | % OF ASKING PRICE  | -         | -         |          |
|                | AVERAGE SOLD PRICE | -         | -         | -        |
|                | # OF CONTRACTS     | 0         | 0         | 0%       |
|                | NEW LISTINGS       | 0         | 0         | 0%       |
|                |                    |           |           |          |

Feb 2022

Feb 2021

% Change

# Oradell

### FEBRUARY 2022

### Monthly Inventory





### Contracts By Price Range



### Listings By Price Range



# COMPASS



Compass makes no representations or warranties, express or implied, with respect to future market conditions or prices of residential product at the time the subject property or any competitive property is complete and ready for occupancy or with respect to any report, study, finding, recommendation or other information provided by Compass herein. Moreover, no warranty, express or implied, is made or should be assumed regarding the accuracy, adequacy, completeness, legality, reliability, merchantability or fitness for a particular purpose of any information, in part or whole, contained herein. All material is presented with the understanding that Compass shall not be deemed to provide legal, accounting or other p