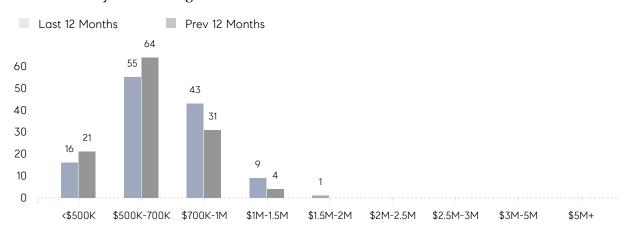

|
|                | AVERAGE SOLD PRICE | \$911,800 | \$560,000 | 63%      |
|                | # OF CONTRACTS     | 5         | 5         | 0%       |
|                | NEW LISTINGS       | 5         | 9         | -44%     |
| Condo/Co-op/TH | AVERAGE DOM        | -         | -         | -        |
|                | % OF ASKING PRICE  | -         | -         |          |
|                | AVERAGE SOLD PRICE | -         | -         | -        |
|                | # OF CONTRACTS     | 0         | 0         | 0%       |
|                | NEW LISTINGS       | 0         | 0         | 0%       |
|                |                    |           |           |          |

Feb 2022

Feb 2021

% Change

# Oradell

### FEBRUARY 2022

### Monthly Inventory





### Contracts By Price Range



### Listings By Price Range



# COMPASS



Compass makes no representations or warranties, express or implied, with respect to future market conditions or prices of residential product at the time the subject property or any competitive property is complete and ready for occupancy or with respect to any report, study, finding, recommendation or other information provided by Compass herein. Moreover, no warranty, express or implied, is made or should be assumed regarding the accuracy, adequacy, completeness, legality, reliability, merchantability or fitness for a particular purpose of any information, in part or whole, contained herein. All material is presented with the understanding that Compass shall not be deemed to provide legal, accounting or other professional services. This is no